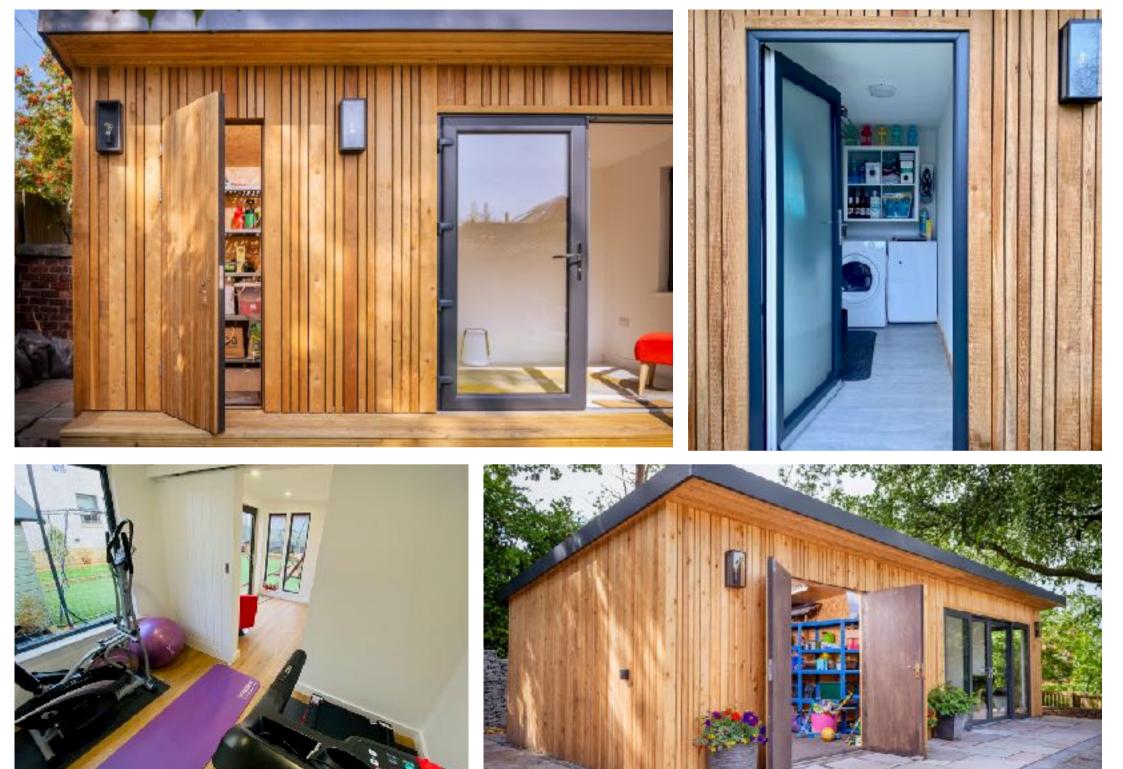

# **Example Uno Sizes**

Our DUO Rooms are based on the same structure as our UNO Rooms but with the addition of a partition wall to create a more flexible, multi use building. Examples include:

- A separate, external access door to a more functional store for bikes, garden tools etc.
- An internal sliding door to provide privacy for an office or gym.
- A fully finished utility space for a tumble drier and freezer, accessed via UPVc glazed door

# **Example Duo Configurations**

Our DUO Rooms are incredibly flexible spaces that can be tailored to suit your needs.

- A garden store accessed externally to keep all the tools, bikes etc separate from your lovely living area.
- A gym with office accessed internally via a sliding door to maximise internal space.
- A bar / entertaining space with separate utility room for freezer / fridge / tumble drier and sports equipment.
  Accessed either internally or externally or both.