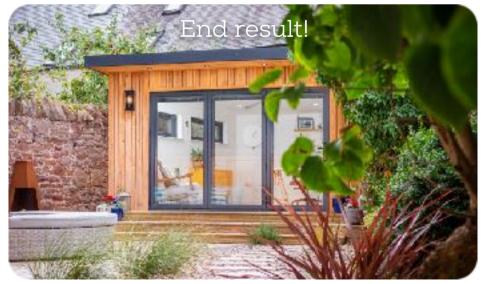

## Bringing your Garden Room dream to life is a simple, collaborative process.

- On site meeting to discuss your plans and vision
- We present a 3D Visual and quotation for discussion
- Quote accepted, provisional install date confirmed (allowing for the Scottish weather!)
- Build commences usually around 2 3 weeks depending on the project size. A portaloo is supplied to avoid any disruption to your home life.
- On completion, our cleaning team put the finishing sparkle on your Garden Room, all you have to do is move in your furniture and pop the kettle on!