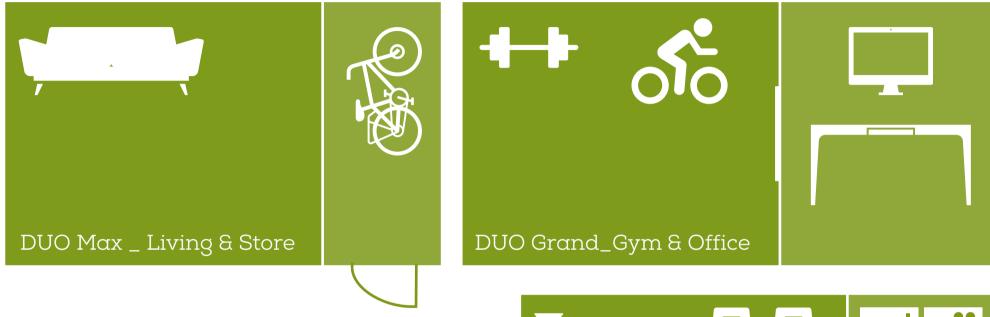

# **Example Uno Sizes**

Our DUO Rooms are based on the same structure as our UNO Rooms but with the addition of a partition wall to create a more flexible, multi use building. Examples include:

- A separate, external access door to a more functional store for bikes, garden tools etc.
- An internal sliding door to provide privacy for an office or gym.
- A fully finished utility space for a tumble drier and freezer, accessed via UPVc glazed door

# **Example Duo Configurations**

Our DUO Rooms are incredibly flexible spaces that can be tailored to suit your needs.

- A garden store accessed externally to keep all the tools, bikes etc separate from your lovely living area.
- A gym with office accessed internally via a sliding door to maximise internal space.
- A bar / entertaining space with separate utility room for freezer / fridge / tumble drier and sports equipment.
  Accessed either internally or externally or both.