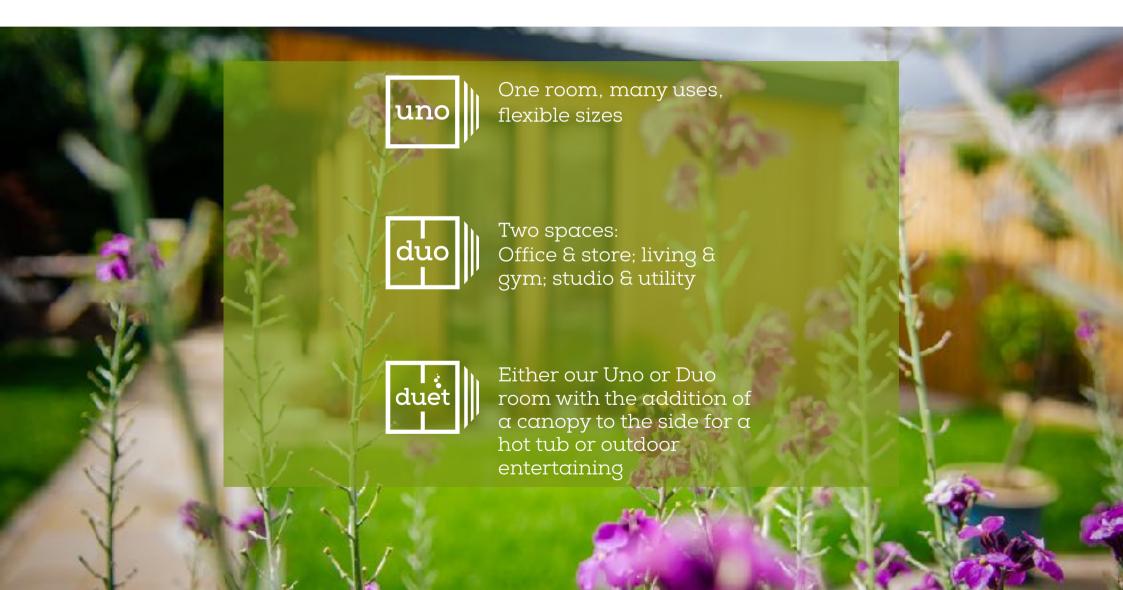

# uno

## STANDARD SIZES

| MICRO: | 2.4m x 2.4m  |
|--------|--------------|
|        | From £15,595 |
| MINI:  | 3.6m x 3m    |
|        | From £22,595 |
| MIDI:  | 4.2m x 3m    |
|        | From £26,250 |
| MAX:   | 4.8m x 3m    |
|        | From £29,995 |
| GRAND: | 6m x 3m      |
|        | From £34,495 |

# **Example Uno Sizes**

Our DUO Rooms are based on the same structure as our UNO Rooms but with the addition of a partition wall to create a more flexible, multi use building. Examples include:

- A separate, external access door to a more functional store for bikes, garden tools etc.
- An internal sliding door to provide privacy for an office or gym.
- A fully finished utility space for a tumble drier and freezer, accessed via UPVc glazed door

# **Example Duo Configurations**

Our DUO Rooms are incredibly flexible spaces that can be tailored to suit your needs.

- A garden store accessed externally to keep all the tools, bikes etc separate from your lovely living area.
- A gym with office accessed internally via a sliding door to maximise internal space.
- A bar / entertaining space with separate utility room for freezer / fridge / tumble drier and sports equipment.
  Accessed either internally or externally or both.

outsideingardenrooms.co.uk

The DUET takes an UNO or DUO room and adds a beautiful canopy space to the side creating a flexible and stunning open area from which to enjoy your garden.

- UNO Garden Room family space with hot tub to the side beneath the canopy
- DUO Garden Room with bar area and separate store for garden furniture plus outdoor kitchen beneath the canopy