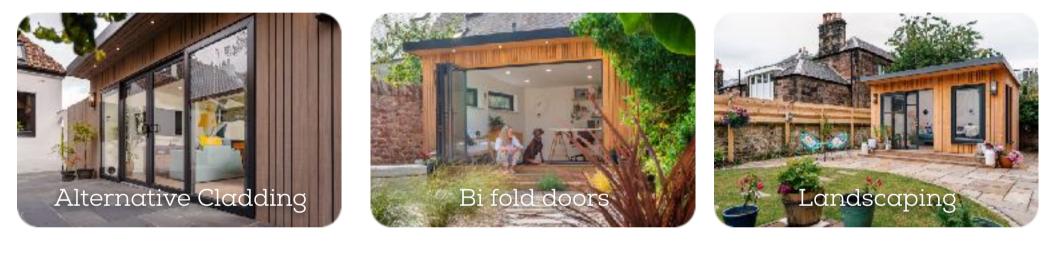

# Customisations

Beyond our standard specification, we offer a number of customisations to let you make your room your own. From alternative cladding to aluminium bi fold doors and a sedum roof, there are many ways to customise your room.