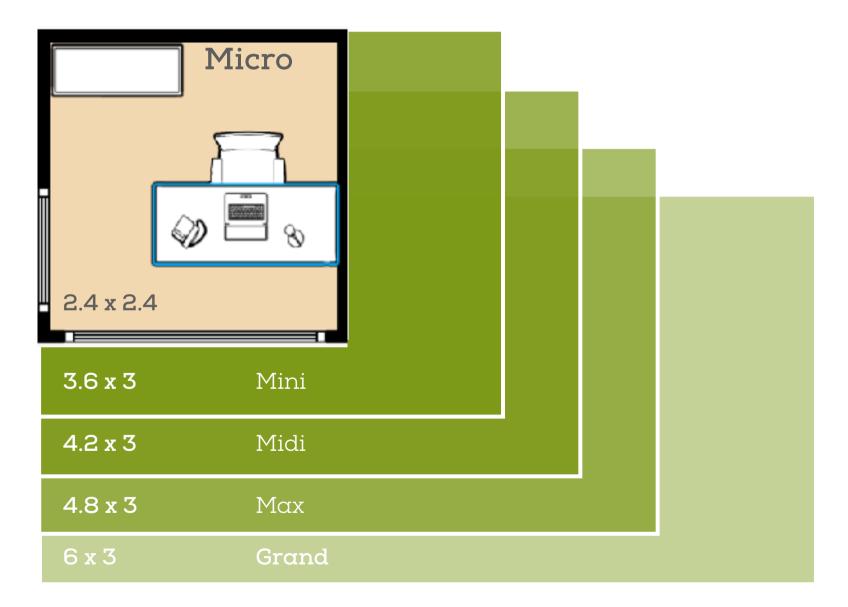

## STANDARD SIZES

| MICRO: | 2.4m x 2.4m  |
|--------|--------------|
|        | From £15,595 |
| MINI:  | 3.6m x 3m    |
|        | From £22,595 |
| MIDI:  | 4.2m x 3m    |
|        | From £26,250 |
| MAX:   | 4.8m x 3m    |
|        | From £29,995 |
| GRAND: | 6m x 3m      |
|        | From £34,495 |

## Example sizes, other sizes available

- All costs are <u>inclusive</u> of VAT @20%
- Certified, electrical connection & internet cable from the house to the garden room is costed following

Prices valid Spring 2025