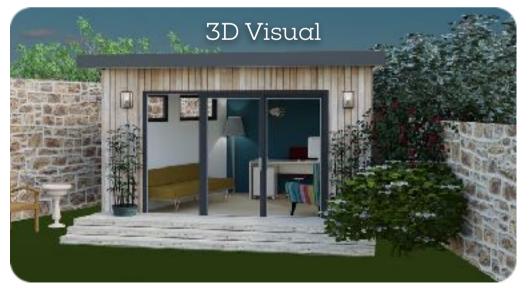

## Bringing your Garden Room dream to life is a simple, collaborative process.

- On site meeting to discuss your plans and vision
- We present a 3D Visual and quotation for discussion
- Quote accepted, provisional install date confirmed (allowing for the Scottish weather!)
- Build commences usually around 2 3 weeks depending on the project size. A portaloo is supplied to avoid any disruption to your home life.
- On completion, our cleaning team put the finishing sparkle on your Garden Room, all you have to do is move in your furniture and pop the kettle on!