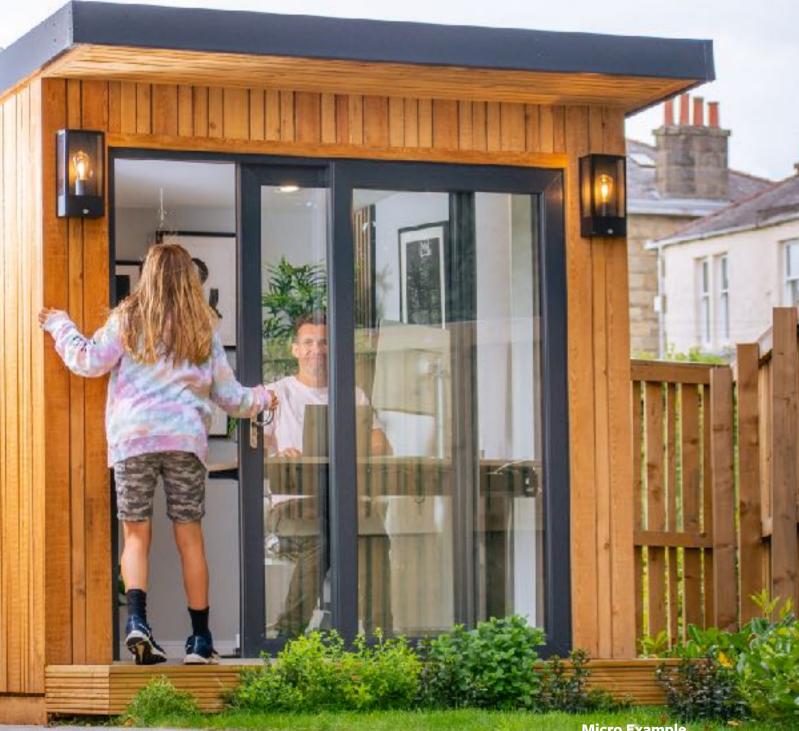

## STANDARD SIZES

| MICRO: | 2.4m x 2.4m  |
|--------|--------------|
|        | From £15,595 |
| MINI:  | 3.6m x 3m    |
|        | From £22,595 |
| MIDI:  | 4.2m x 3m    |
|        | From £26,250 |
| MAX:   | 4.8m x 3m    |
|        | From £29,995 |
| GRAND: | 6m x 3m      |
|        | From £34,495 |