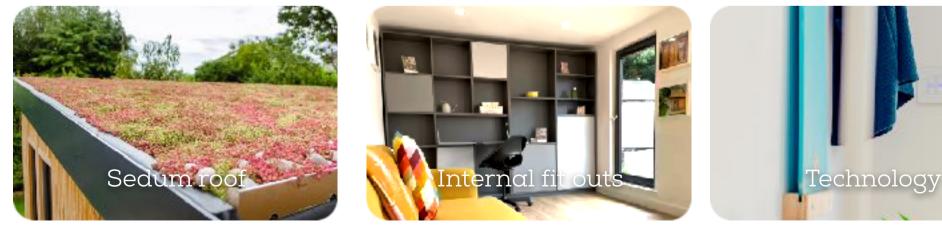

# Customisations

Beyond our standard specification, we offer a number of customisations to let you make your room your own. From alternative cladding to aluminium bi fold doors and a sedum roof, there are many ways to customise your room.