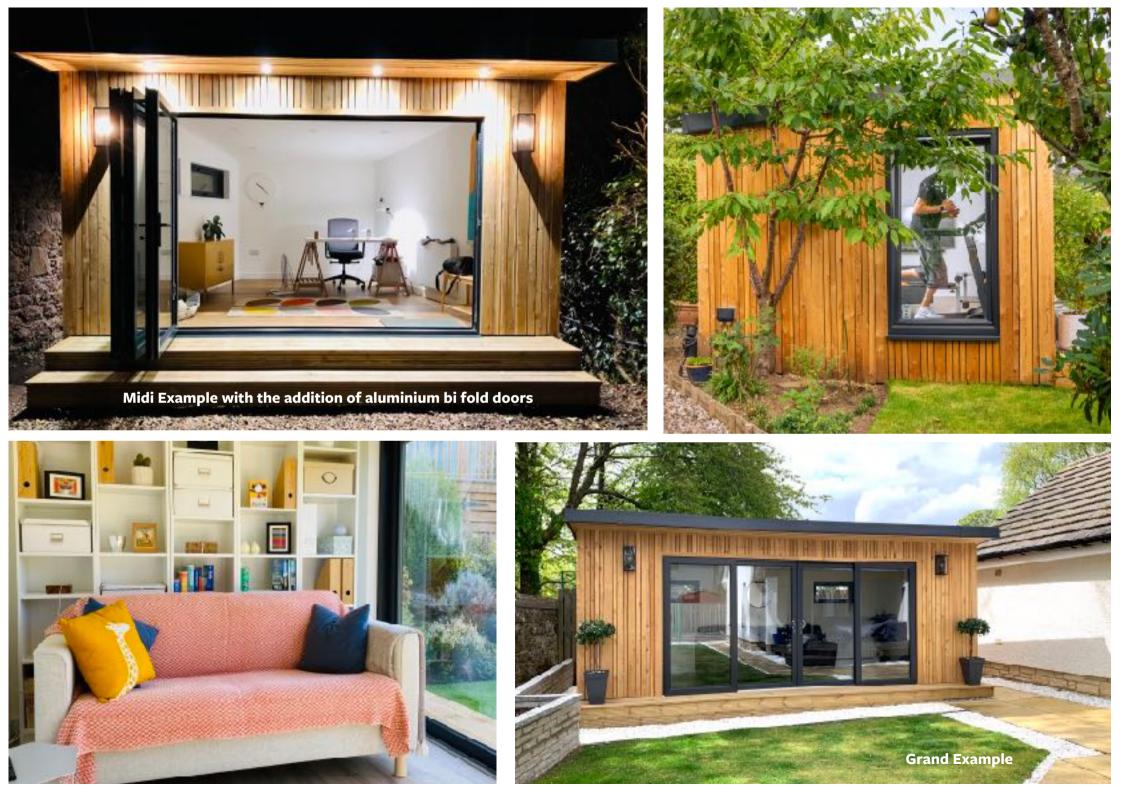

# **Example Uno Sizes**

Our DUO Rooms are based on the same structure as our UNO Rooms but with the addition of a partition wall to create a more flexible, multi use building. Examples include:

- A separate, external access door to a more functional store for bikes, garden tools etc.
- An internal sliding door to provide privacy for an office or gym.
- A fully finished utility space for a tumble drier and freezer, accessed via UPVc glazed door

# Customisations

Beyond our standard specification, we offer a number of customisations to let you make your room your own. From alternative cladding to aluminium bi fold doors and a sedum roof, there are many ways to customise your room.